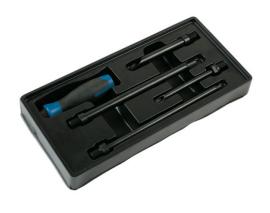

## **Additional Information**

- A four piece tube set with screwdriver handle attachment to cover a wide range of lengths and diameters of sheathed wires.
- · Also ideal to protect endoscopes from damage when inserting into tight areas.
- · Radius ended tubes allows wiring to be pulled through without damage.
- Angular tube ends also stop wires from bending when in contact with solid obstacles or metal surfaces.
- · Perfect for use when installing or repairing stereos, dashboard wiring, headlights and lighting etc.