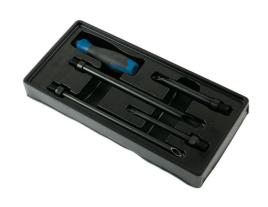

## **Wire Insertion Tool Set**

An essential tool for directing wires through obstacles and barriers without damage to the insulation.

## **Additional Information**

- A four piece tube set with screwdriver handle attachment to cover a wide range of lengths and diameters of sheathed wires.
- · Also ideal to protect endoscopes from damage when inserting into tight areas.
- · Radius ended tubes allows wiring to be pulled through without damage.
- Angular tube ends also stop wires from bending when in contact with solid obstacles or metal surfaces.
- · Perfect for use when installing or repairing stereos, dashboard wiring, headlights and lighting etc.