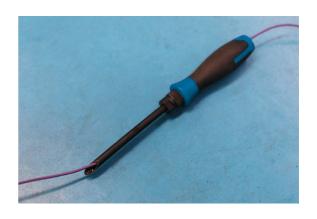

## **Additional Information**

- A four piece tube set with screwdriver handle attachment to cover a wide range of lengths and diameters of sheathed wires.
- · Also ideal to protect endoscopes from damage when inserting into tight areas.
- · Radius ended tubes allows wiring to be pulled through without damage.
- Angular tube ends also stop wires from bending when in contact with solid obstacles or metal surfaces.
- · Perfect for use when installing or repairing stereos, dashboard wiring, headlights and lighting etc.