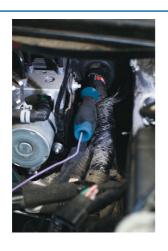

## **Wire Insertion Tool Set**

An essential tool for directing wires through obstacles and barriers without damage to the insulation.

## **Additional Information**

- A four piece tube set with screwdriver handle attachment to cover a wide range of lengths and diameters of sheathed wires.
- · Also ideal to protect endoscopes from damage when inserting into tight areas.
- · Radius ended tubes allows wiring to be pulled through without damage.
- Angular tube ends also stop wires from bending when in contact with solid obstacles or metal surfaces.
- · Perfect for use when installing or repairing stereos, dashboard wiring, headlights and lighting etc.