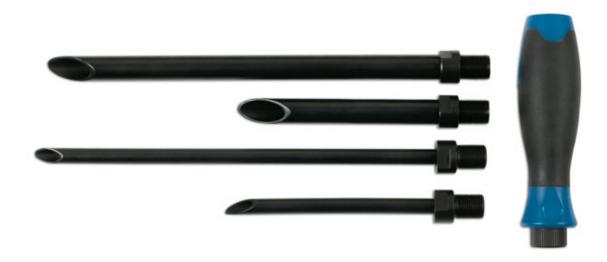

## **Wire Insertion Tool Set**

An essential tool for directing wires through obstacles and barriers without damage to the insulation.

## **Additional Information**

- A four piece tube set with screwdriver handle attachment to cover a wide range of lengths and diameters of sheathed wires.
- · Also ideal to protect endoscopes from damage when inserting into tight areas.
- · Radius ended tubes allows wiring to be pulled through without damage.
- Angular tube ends also stop wires from bending when in contact with solid obstacles or metal surfaces.
- · Perfect for use when installing or repairing stereos, dashboard wiring, headlights and lighting etc.